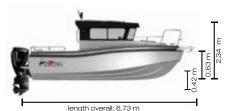

6 persons, 2 beds

dynamically stable and robust

real space miracle

easily trailered

| Length of hull:         | 6,06 m  |
|-------------------------|---------|
| Length overall:         | 6,73 m  |
| Width:                  | 2,38 m  |
| Dry weight:             | 1000 kg |
| Height of the boat:     | 2,34 m  |
| Height of transom:      | 0,63 m  |
| Draft:                  | 0,42 m  |
| Passenger capacity:     | 6       |
| Sleeping accommodation: | 2       |
| Deadrise mid/transom:   | 21°/14° |
| Load capacity:          | 600 kg  |
| Rec. engine power:      | 100 hp  |
| Max. engine power:      | 150 hp  |
| Max. engine weight:     | 230 kg  |
| Gas tank:               | 200 L   |
| Category:               | С       |

lenath of hull: 6.06 m

MARINE 5

www.marine-sca.com

SOLD BY

**EXCLUSIVE DISTRIBUTOR FOR CANADA AND UNITED STATES** 