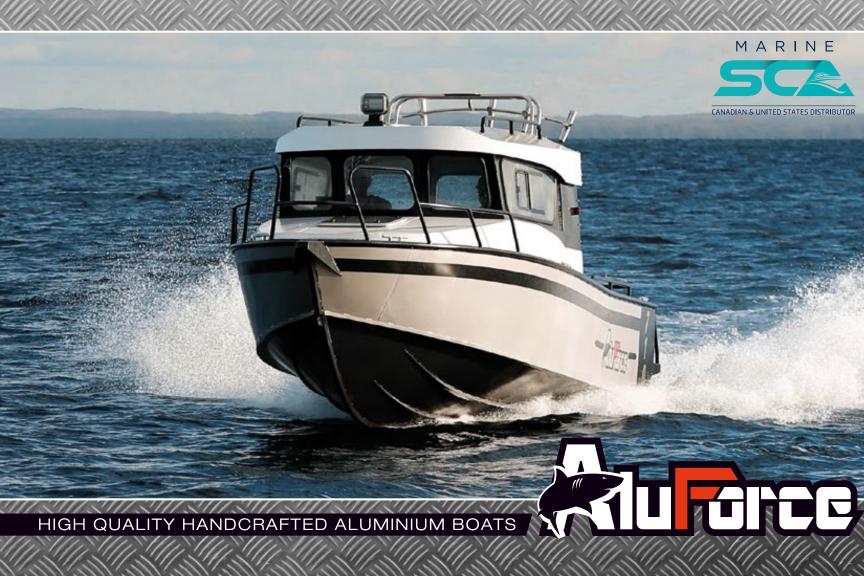

## AF 680 CAB

The AluForce 680 Cabin offers its owners all the advantages of the dynamically stable and robust Pilothouse model series. Even in heavy, rough water it convinces with its stable and fast running. The cockpit and cabin are generously dimensioned and can be equipped with an optional powerful independent heater. With room for up to 6 adults, the AluForce 680 Cabin is a real space miracle. The tarpaulin rear wall behind the cabin or an optional solid and lockable door provide protection from the elements and allow easy access from the helmstand to the cockpit. There is also ample space for fishing gear or equipment and sleeping space for two people. The traditionally built hull of the AF680 with its deep V-shape is designed for outboards with up to 175 hp. It can be easily trailered with smaller cars.