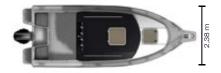

6 persons, 2 beds

dynamically stable and robust

real space miracle

easily trailered

| Length of hull:         | 6,06 m  |
|-------------------------|---------|
| Length overall:         | 6,73 m  |
| Width:                  | 2,38 m  |
| Dry weight:             | 1000 kg |
| Height of the boat:     | 2,34 m  |
| Height of transom:      | 0,63 m  |
| Draft:                  | 0,42 m  |
| Passenger capacity:     | 6       |
| Sleeping accommodation: | 2       |
| Deadrise mid/transom:   | 21°/14° |
| Load capacity:          | 600 kg  |
| Rec. engine power:      | 100 hp  |
| Max. engine power:      | 150 hp  |
| Max. engine weight:     | 230 kg  |
| Gas tank:               | 200 L   |
| Category:               | С       |

lenath of hull: 6.06 m

MARINE 5

www.marine-sca.com

SOLD BY

**EXCLUSIVE DISTRIBUTOR FOR CANADA AND UNITED STATES** 