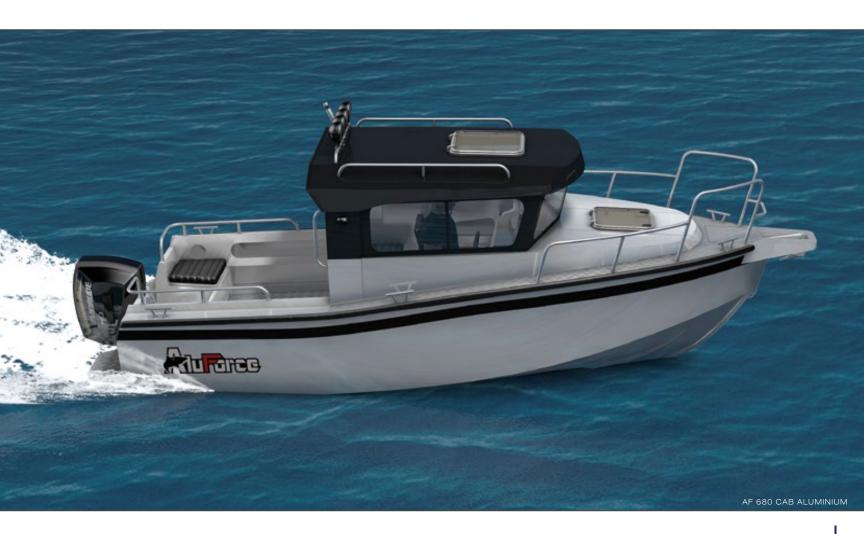

## AF 680 CAB

The AluForce 680 Cabin offers its owners all the advantages of the dynamically stable and robust Pilothouse model series. Even in heavy, rough water it convinces with its stable and fast running. The cockpit and cabin are generously dimensioned and can be equipped with an optional powerful independent heater. With room for up to 6 adults, the AluForce 680 Cabin is a real space miracle. The tarpaulin rear wall behind the cabin or an optional solid and lockable door provide protection from the elements and allow easy access from the helmstand to the cockpit. There is also ample space for fishing gear or equipment and sleeping space for two people. The traditionally built hull of the AF680 with its deep V-shape is designed for outboards with up to 175 hp. It can be easily trailered with smaller cars.

6 persons, 2 beds

dynamically stable and robust

real space miracle

easily trailered

| Length of hull:         | 6,06 m  |
|-------------------------|---------|
| Length overall:         | 6,73 m  |
| Width:                  | 2,38 m  |
| Dry weight:             | 1000 kg |
| Height of the boat:     | 2,34 m  |
| Height of transom:      | 0,63 m  |
| Draft:                  | 0,42 m  |
| Passenger capacity:     | 6       |
| Sleeping accommodation: | 2       |
| Deadrise mid/transom:   | 21°/14° |
| Load capacity:          | 600 kg  |
| Rec. engine power:      | 100 hp  |
| Max. engine power:      | 150 hp  |
| Max. engine weight:     | 230 kg  |
| Gas tank:               | 200 L   |
| Category:               | С       |