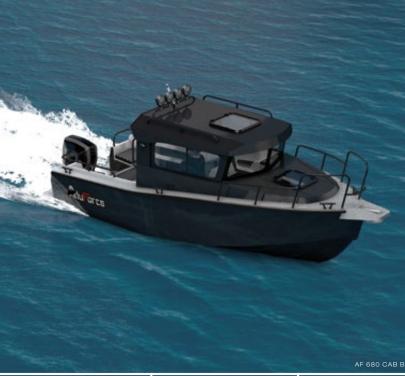

## AF 680 CAB

The AluForce 680 Cabin offers its owners all the advantages of the dynamically stable and robust Pilothouse model series. Even in heavy, rough water it convinces with its stable and fast running. The cockpit and cabin are generously dimensioned and can be equipped with an optional powerful independent heater. With room for up to 6 adults, the AluForce 680 Cabin is a real space miracle. The tarpaulin rear wall behind the cabin or an optional solid and lockable door provide protection from the elements and allow easy access from the helmstand to the cockpit. There is also ample space for fishing gear or equipment and sleeping space for two people. The traditionally built hull of the AF680 with its deep V-shape is designed for outboards with up to 175 hp. It can be easily trailered with smaller cars.