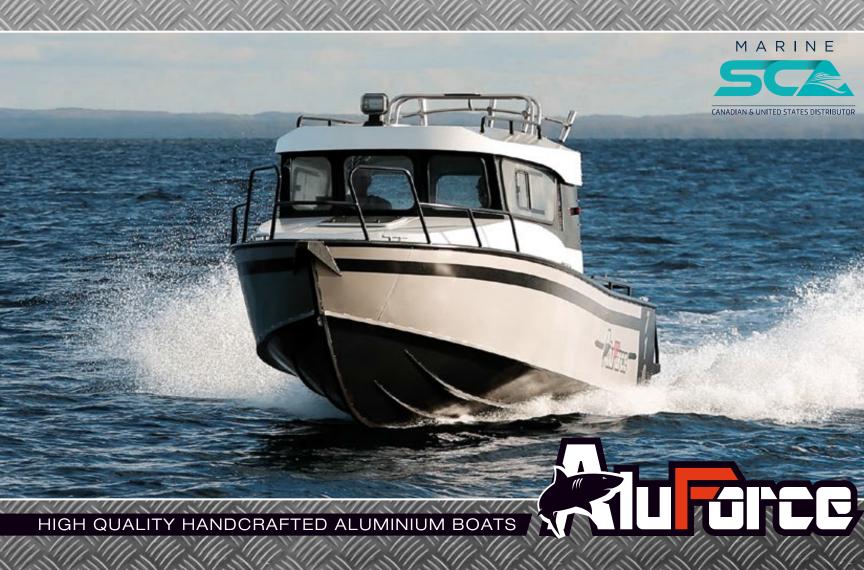

## AF 570 CONSOLE

The new AluForce Centerconsole series impresses with its extremely high quality and innovative manufacturing. Approved for 5 persons, the Aluforce 570 Console is characterised by one of the most stable and at the same time lightest hulls on the market. With an empty weight of only 650 kg, the 570 can also be easily transported with smaller cars. Extremely flow-optimised, the boat can also be driven very sportily with smaller engines and is particularly suitable for inland waters or even open waters close to the coast. For speed lovers, the 570 can be powered by up to 140 hp. The slightly higher side of the boat and extra high railing offer additional protection for families with children. The front bench seat can be converted into a sunbathing area and comfortable sun deck.