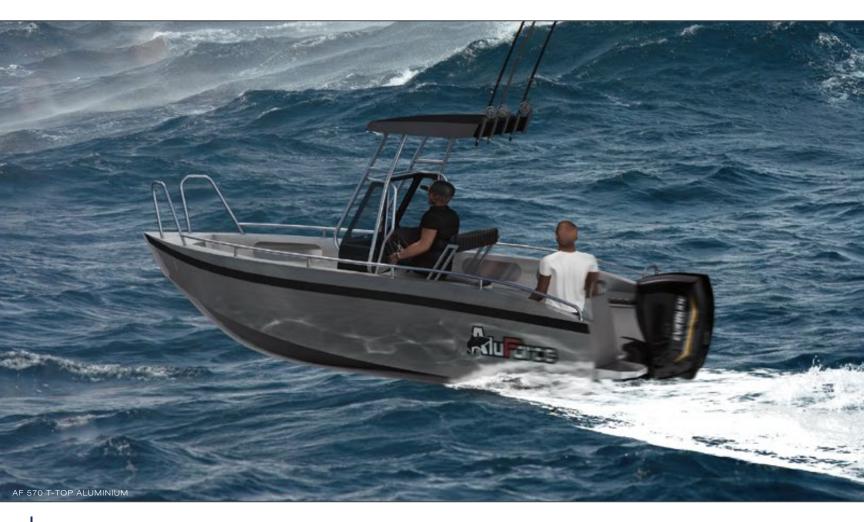

## AF 570 CONSOLE

The new AluForce Centerconsole series impresses with its extremely high quality and innovative manufacturing. Approved for 5 persons, the Aluforce 570 Console is characterised by one of the most stable and at the same time lightest hulls on the market. With an empty weight of only 650 kg, the 570 can also be easily transported with smaller cars. Extremely flow-optimised, the boat can also be driven very sportily with smaller engines and is particularly suitable for inland waters or even open waters close to the coast. For speed lovers, the 570 can be powered by up to 140 hp. The slightly higher side of the boat and extra high railing offer additional protection for families with children. The front bench seat can be converted into a sunbathing area and comfortable sun deck.

Lenath of hull: 5.32 m Length overall: 5.67 m Width: 2.10 m Dry weight: 650 kg Height of the boat: 1.36 m Height of transom: 0.5 m Draft: 0.35 m Passenger capacity: Deadrise mid/transom: 20°/17° 500 kg Load capacity: Rec. engine power: 80 hp Max. engine power: 140 hp Max. engine weight: 200 kg Gas tank: 110 L Category: