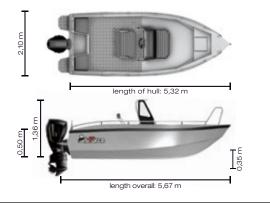

Lenath of hull: 5.32 m Length overall: 5.67 m Width: 2.10 m Dry weight: 650 kg Height of the boat: 1.36 m Height of transom: 0.5 m Draft: 0.35 m Passenger capacity: Deadrise mid/transom: 20°/17° 500 kg Load capacity: Rec. engine power: 80 hp Max. engine power: 140 hp Max. engine weight: 200 kg Gas tank: 110 L Category: