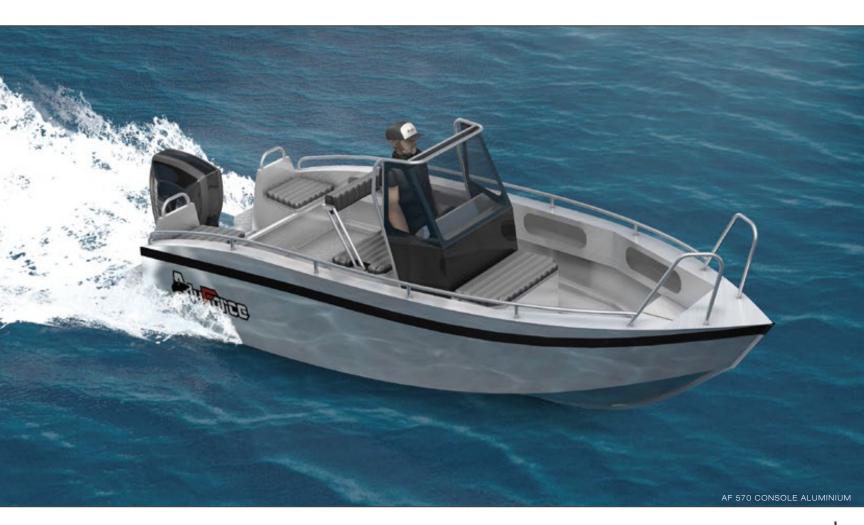

## AF 570 CONSOLE

The new AluForce Centerconsole series impresses with its extremely high quality and innovative manufacturing. Approved for 5 persons, the Aluforce 570 Console is characterised by one of the most stable and at the same time lightest hulls on the market. With an empty weight of only 650 kg, the 570 can also be easily transported with smaller cars. Extremely flow-optimised, the boat can also be driven very sportily with smaller engines and is particularly suitable for inland waters or even open waters close to the coast. For speed lovers, the 570 can be powered by up to 140 hp. The slightly higher side of the boat and extra high railing offer additional protection for families with children. The front bench seat can be converted into a sunbathing area and comfortable sun deck.

Lenath of hull: 5.32 m Length overall: 5.67 m Width: 2.10 m Dry weight: 650 kg Height of the boat: 1.36 m Height of transom: 0.5 m Draft: 0.35 m Passenger capacity: Deadrise mid/transom: 20°/17° 500 kg Load capacity: Rec. engine power: 80 hp Max. engine power: 140 hp Max. engine weight: 200 kg Gas tank: 110 L Category:

5

5 persons very light hull easily transported very fast high railing sun deck on front AF 570 CONSOLE BLACK

EXCLUSIVE DISTRIBUTOR FOR CANADA AND UNITED STATES  $M \ A \ R \ I \ N \ E$ 

MONTREAL514642-5784TORONTO647276-0578NEW YORK332282-5878